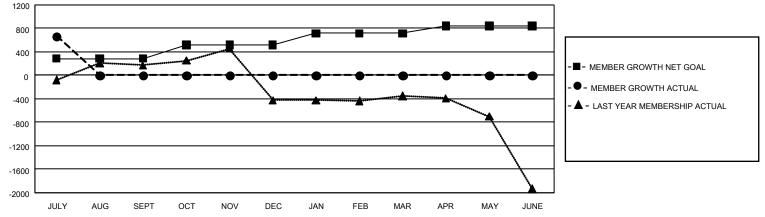

## GMT Constitutional Area 6, Group I

REPORT DOES NOT INCLUDE CLUBS IN UNDISTRICTED AREAS.

| Clubs         |               |             |               | Members               |                        |                         |                                                    |  |
|---------------|---------------|-------------|---------------|-----------------------|------------------------|-------------------------|----------------------------------------------------|--|
|               | RESULTS FOR   | R 2020-2021 |               | RESULTS FOR 2020-2021 |                        |                         |                                                    |  |
| QUARTER       | NEW CLUB GOAL | NEW CLUBS   | DROPPED CLUBS | QUARTER MEMI          | BER GROWTH NET<br>GOAL | MEMBER GROWTH<br>ACTUAL | DROPPED<br>MEMBERS ACTUAL<br>(including transfers) |  |
| JULY/AUG/SEPT | 27            | 13          | 3             | JULY/AUG/SEPT         | 284                    | 927                     | 204                                                |  |
| OCT/NOV/DEC   | 27            | 0           | 0             | OCT/NOV/DEC           | 235                    | 0                       | 0                                                  |  |
| JAN/FEB/MAR   | 21            | 0           | 0             | JAN/FEB/MAR           | 200                    | 0                       | 0                                                  |  |
| APR/MAY/JUNE  | 12            | 0           | 0             | APR/MAY/JUNE          | 125                    | 0                       | 0                                                  |  |