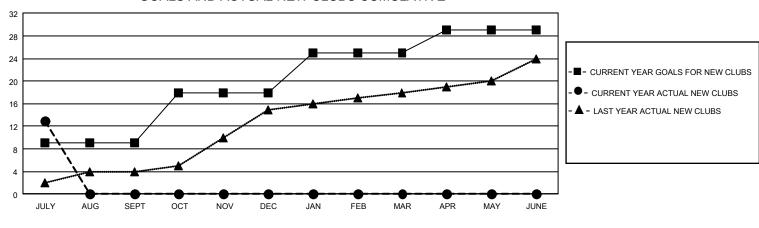

## GMT Constitutional Area 6, Group I

REPORT DOES NOT INCLUDE CLUBS IN UNDISTRICTED AREAS.

| Clubs         |               |             |               | Members               |                        |                         |                                                    |  |
|---------------|---------------|-------------|---------------|-----------------------|------------------------|-------------------------|----------------------------------------------------|--|
|               | RESULTS FOR   | R 2020-2021 |               | RESULTS FOR 2020-2021 |                        |                         |                                                    |  |
| QUARTER       | NEW CLUB GOAL | NEW CLUBS   | DROPPED CLUBS | QUARTER MEMI          | BER GROWTH NET<br>GOAL | MEMBER GROWTH<br>ACTUAL | DROPPED<br>MEMBERS ACTUAL<br>(including transfers) |  |
| JULY/AUG/SEPT | 27            | 13          | 3             | JULY/AUG/SEPT         | 284                    | 927                     | 204                                                |  |
| OCT/NOV/DEC   | 27            | 0           | 0             | OCT/NOV/DEC           | 235                    | 0                       | 0                                                  |  |
| JAN/FEB/MAR   | 21            | 0           | 0             | JAN/FEB/MAR           | 200                    | 0                       | 0                                                  |  |
| APR/MAY/JUNE  | 12            | 0           | 0             | APR/MAY/JUNE          | 125                    | 0                       | 0                                                  |  |